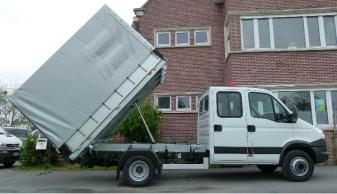

## Tippers

For the Large Van chassis cab or double cab chassis, ACT can take care of the installation of both standard and adapted tippers, with the following characteristics:

- > Standard with anodized aluminum side boards, with galvanized closing systems and hinges and optionally also with steel galvanized side boards.
- > Standard hot-dip galvanized or aluminum construction.
- Floor made of galvanized steel, Dur-aluminum or Hardox.
- Plastic mudguards
- Standard with electro-hydraulic control and optionally also with PTO pump.
- > Standard with self-opening rear board and optionally also with doors or doors in a self-opening frame
- Standard three-sided tipping, but also single-sided tipping on request
- Standard with 8-ton telescopic cylinder
- Optionally equipped with extended chassis with cabin-box
- > Standard with cabin protection
- > Optionally we offer ladder supports, tarpaulins, luggage racks, etc.
- > Optionally we can paint the tippers and the aluminum tippers can also be anodized