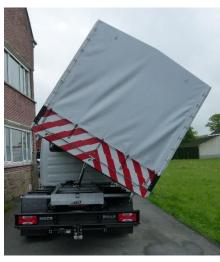

## Tippers

For the Large Van chassis cab or double cab chassis, ACT can take care of the installation of both standard and adapted tippers, with the following characteristics:

- > Standard with anodized aluminum side boards, with galvanized closing systems and hinges and optionally also with steel galvanized side boards.
- > Standard hot-dip galvanized or aluminum construction.
- Floor made of galvanized steel, Dur-aluminum or Hardox.
- Plastic mudguards
- Standard with electro-hydraulic control and optionally also with PTO pump.
- > Standard with self-opening rear board and optionally also with doors or doors in a self-opening frame
- Standard three-sided tipping, but also single-sided tipping on request
- Standard with 8-ton telescopic cylinder
- Optionally equipped with extended chassis with cabin-box
- > Standard with cabin protection
- > Optionally we offer ladder supports, tarpaulins, luggage racks, etc.
- > Optionally we can paint the tippers and the aluminum tippers can also be anodized