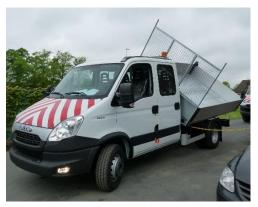

## Tippers

For the Large Van chassis cab or double cab chassis, ACT can take care of the installation of both standard and adapted tippers, with the following characteristics:

- > Standard with anodized aluminum side boards, with galvanized closing systems and hinges and optionally also with steel galvanized side boards.
- > Standard hot-dip galvanized or aluminum construction.
- Floor made of galvanized steel, Dur-aluminum or Hardox.
- Plastic mudguards
- Standard with electro-hydraulic control and optionally also with PTO pump.
- > Standard with self-opening rear board and optionally also with doors or doors in a self-opening frame
- Standard three-sided tipping, but also single-sided tipping on request
- Standard with 8-ton telescopic cylinder
- Optionally equipped with extended chassis with cabin-box
- > Standard with cabin protection
- > Optionally we offer ladder supports, tarpaulins, luggage racks, etc.
- > Optionally we can paint the tippers and the aluminum tippers can also be anodized