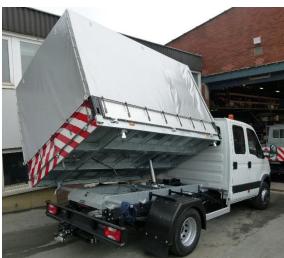

## Tippers

For the Large Van chassis cab or double cab chassis, ACT can take care of the installation of both standard and adapted tippers, with the following characteristics:

- > Standard with anodized aluminum side boards, with galvanized closing systems and hinges and optionally also with steel galvanized side boards.
- > Standard hot-dip galvanized or aluminum construction.
- Floor made of galvanized steel, Dur-aluminum or Hardox.
- Plastic mudguards
- Standard with electro-hydraulic control and optionally also with PTO pump.
- > Standard with self-opening rear board and optionally also with doors or doors in a self-opening frame
- Standard three-sided tipping, but also single-sided tipping on request
- Standard with 8-ton telescopic cylinder
- Optionally equipped with extended chassis with cabin-box
- > Standard with cabin protection
- > Optionally we offer ladder supports, tarpaulins, luggage racks, etc.
- > Optionally we can paint the tippers and the aluminum tippers can also be anodized